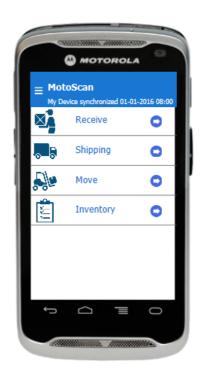

## We present you the first real Android app

- Explicitly made for data capture
- Supports integrated scanners\*
- Supports camera scanning
- Easy to deploy
- Easy to change
- Runs on all Android OS from ver. 4.03

## MotoScan Android selling points

- Localize it with your own language easy change
- Ready out-of-the-box preconfigured with 4 common scenarios
- Price / performance low priced allowing everyone to buy
- White label app brand it yourself
- Wireless data sync auto datasync FTP or Dropbox
- Lookup database enabled for price checking
- **Licensed forever** no recurring fees
- Easy Anyone can use it!
- No programming needed Anyone can learn to adapt it!