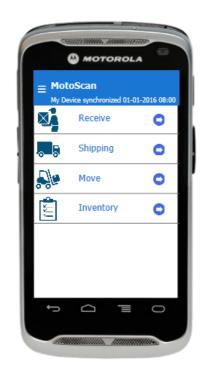

## MotoScan Android

## We present you the first real Android app

- Explicitly made for data capture
- Supports integrated scanners\*
- Supports camera scanning
- Easy to deploy
- Easy to change
- Runs on all Android OS from ver. 4.03

## MotoScan Android selling points

- Localize it with your own language easy change
- Ready out-of-the-box preconfigured with 4 common scenarios
- Price / performance low priced allowing everyone to buy
- White label app brand it yourself
- Wireless data sync auto datasync FTP or Dropbox
- Lookup database enabled for price checking
- **Licensed forever** no recurring fees
- Easy Anyone can use it!
- No programming needed Anyone can learn to adapt it!