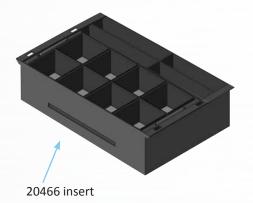

Fixing:

**Colour:** Black or white, powder coated with a

fine, textured finish

Interface: RJ11/12 Epson interface 24V with 3M

adaptor cable

Drawer status microswitch

Bolt down facility in base

**Insert:** 4 note, 8 coin removable ABS insert

#### **Part Numbers:**

STD2000-0409 / STD237A-BL4142 STD2000-0411 / STD237A-WH4142 20466PAC

90063PAC-0003

#### Description:

Cash Drawer - Black Cash Drawer - White

Insert

Lockable lid for insert

APG Cash Drawer Unit 4, The Drove Newhaven, East Sussex BN9 OLA, UK Walter Heyvaert - EMEA Business Development Manager Tel: +32 497 43 95 23