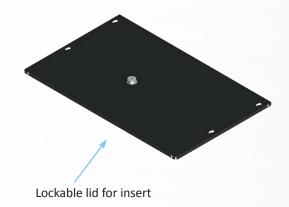

**Lock options:** 3 function lock:

Electronic open, manual open, deadlocked

**Key options:** 3 position, 75 series random lock (200

combinations) with 2 keys

Accessories: Lockable lid for insert

**Regulatory** This cash drawer carries the CE and WEEE

#### **Part Numbers:**

STD2000-0409 / STD237A-BL4142 STD2000-0411 / STD237A-WH4142 20466PAC

90063PAC-0003

#### Description:

Cash Drawer - Black Cash Drawer - White

Insert

Lockable lid for insert

APG Cash Drawer Unit 4, The Drove Newhaven, East Sussex BN9 OLA, UK Walter Heyvaert - EMEA Business Development Manager Tel: +32 497 43 95 23