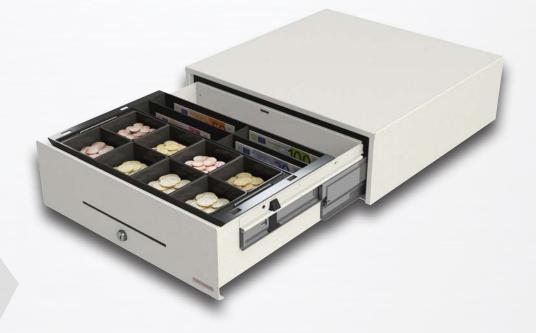

## **High Capacity**

The removable insert can accommodate 8 coins and 4 notes. Extra deep coin cups and note compartments allow for a substantial quantity of cash to be stored within the drawer with additional storage underneath the coin compartments.

## **Multiple Storage**

The drawer also provides further storage behind the insert, with an area that can be adapted to hold a variety of media or high value items.

#### **Functional**

The removable coin cups sit in a lift-out tray to make it easy to transport the coins to the back office.