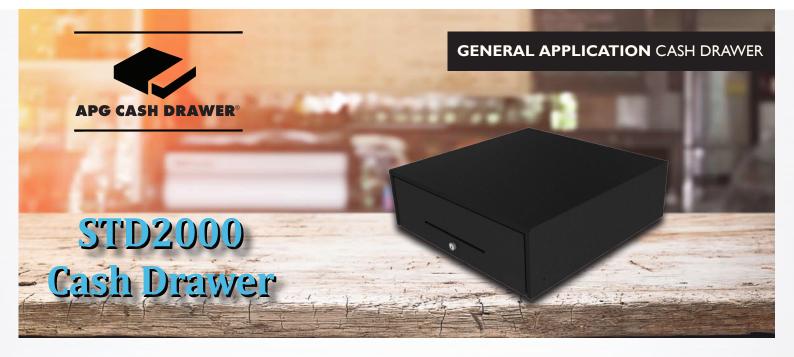

# A ROBUST, HIGH VOLUME CASH DRAWER

The STD2000, which accepts the majority of European currencies, is a tough & dependable cash drawer designed to offer generous storage and a stable, strong EPoS platform for a prolonged lifetime.