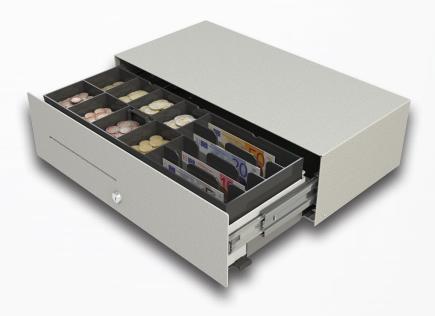

## **High Capacity**

The removable high volume insert can accommodate 4 notes and 8 coins, with additional media storage underneath the coin cups.

# **MICRO Specifications:**

Size: (W x D x H, with feet) Insert: 4 note, 8 coin removable ABS insert

453 x 224 x 130 mm 17.9 x 5.1 x 8.8 x inches **Media:** 1 media posting slot

**Construction:** Robust steel construction **Currencies:** Accepts the majority of European currencies