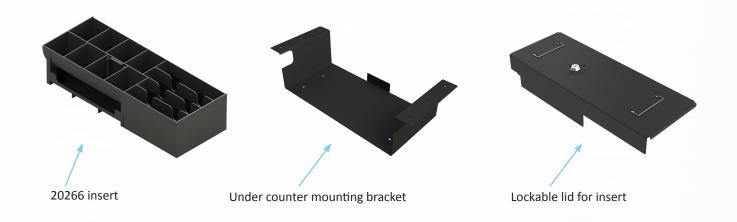

**Colour:** Black or white, powder coated with a **Key options:** 3 position, 75 series random lock (200

fine, textured finish combinations) with 2 keys

Interface: RJ11/12 Epson interface 24V with 3M Accessories: Lockable lid for insert

adaptor cable Under counter mounting bracket

Drawer status microswitch

Regulatory This cash drawer carries the CE and WEEE

Fixing: Bolt down facility in base compliance: logos

#### **Description:**

Cash Drawer - Black Cash Drawer - White

Insert

Lockable lid for insert

Under counter mounting bracket

APG Cash Drawer Unit 4, The Drove Newhaven, East Sussex BN9 OLA, UK Rick Paull - Product & Business Development Manager Tel: +44 (0) 7787 054955 Email: rick.paull@us.cashdrawer.com \*For a full warranty statement, please visit our website at http://www.cashdrawer.com/ support/warranty-statement