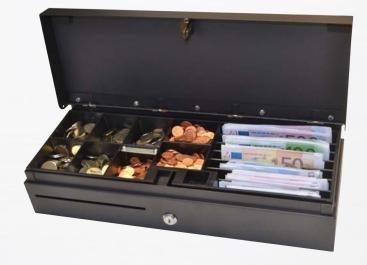

#### **High Capacity**

The removable insert can accommodate 7 notes and 8 coins. The adjustable and removable note dividers maximise the insert capacity.

#### **Multiple Storage**

The drawer provides further storage with a posting slot directly to the insert for additional media items.

#### **Versatile**

The lockable lid provides safe and secure transport of the insert to the back office.

Removable insert

Insert with lockable lid

Insert and lockable lid within the drawer