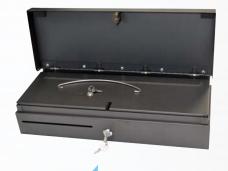

## A ROBUST, PRACTICAL CASH DRAWER

APG's Entry Level Cash Drawers, ECD, are a range of cost effective, highly functional cash drawers that offer excellent value for money. The ECD range is perfectly suited for the small to medium retailer in a variety of sectors, including hospitality and general retail where a good performing cash drawer is appreciated and a heavy-duty lifetime is not expected. The ECD460 Flip Lid is extremely robust and has been designed to fit the majority of European checkouts.

#### **Versatile**

The lockable lid provides safe and secure transport of the insert to the back office.

Removable insert

Insert with lockable lid

Insert and lockable lid within the drawer