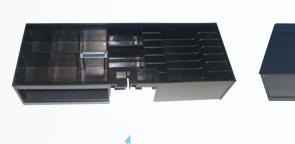

#### **High Capacity**

The removable insert can accommodate 7 notes and 8 coins. The adjustable and removable note dividers maximise the insert capacity.

#### **Versatile**

The lockable lid provides safe and secure transport of the insert to the back office.

Removable insert

Insert with lockable lid

Insert and lockable lid within the drawer